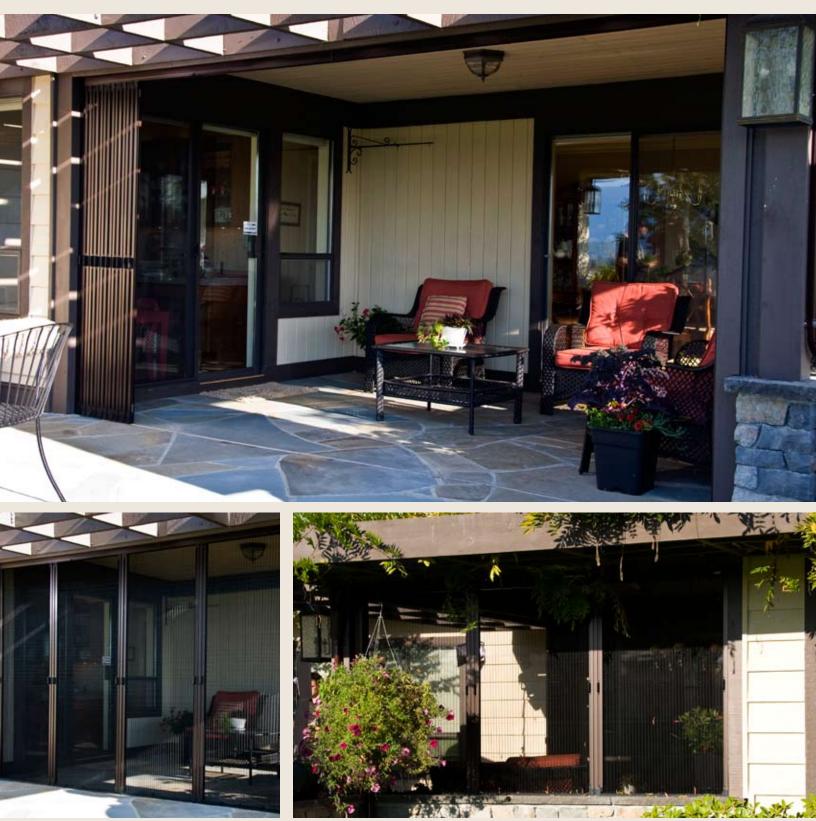

Manual retractable screens

Infinity Screens by Phantom<sup>®</sup> Fiberglass 18/14 Insect Mesh Black 40% sun control/ UV blockage and 58% openness Phantom Screens / Lower Mainland BC Division

**Overview:** Built over 20 years ago, this Maple Ridge home is a blend of urban elegance and country charm. The back porch provides a private sanctuary where to relax and enjoy the views of the adjacent farmlands. To better enjoy this outdoor space,

the homeowners decided to double their existing porch as an

extension to their main floor, making it even more functional and roomy for entertaining family and friends.

**Need:** As the backyard and the back porch open towards a large dairy farm, the homeowners needed to find a solution for their porch that would protect them from insects while enjoying the views and entertaining guests. The homeowners did not want to install permanent screens on their porch, so they needed a retractable screen solution that would cover the width of the opening, provide insect protection and allow easy access to the porch and backyard. It was also important to find a screen solution with a low profile threshold that would blend with the new flagstones installed on the porch floor.

**Solution:** Ed Tielmann from Phantom Screens determined that Phantom's Infinity Screens would be the best solution for this southwest facing porch. The maximum number of screen panels is virtually unlimited, making the screening of even the widest openings a breeze. Nine sections of Infinity Screens in a bronze finish completely cover the porch. The flatness of the track profile (1/8" in height) provides barrier free access to the outdoors, and blends with the flagstones selected for the new porch.

Infinity Screens' pleated mesh provides extra visibility, expanding to cover the porch opening and folding compactly out of sight when not in use. As any of the 3-foot screen panels can be designated as an entry or exit point, the homeowners can now make the most of their outdoor living space.