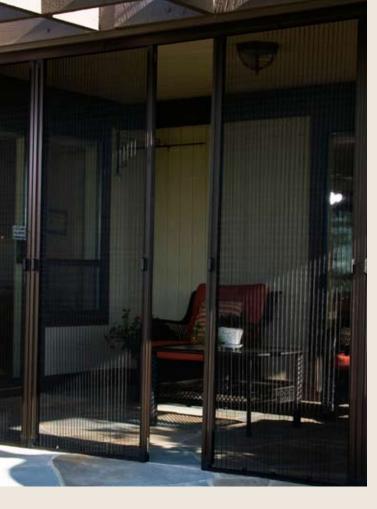

**Solution:** Ed Tielmann from Phantom Screens determined that Phantom's Infinity Screens would be the best solution for this southwest facing porch. The maximum number of screen panels is virtually unlimited, making the screening of even the widest openings a breeze. Nine sections of Infinity Screens in a bronze finish completely cover the porch. The flatness of the track profile (1/8" in height) provides barrier free access to the outdoors, and blends with the flagstones selected for the new porch.

Infinity Screens' pleated mesh provides extra visibility, expanding to cover the porch opening and folding compactly out of sight when not in use. As any of the 3-foot screen panels can be designated as an entry or exit point, the homeowners can now make the most of their outdoor living space.